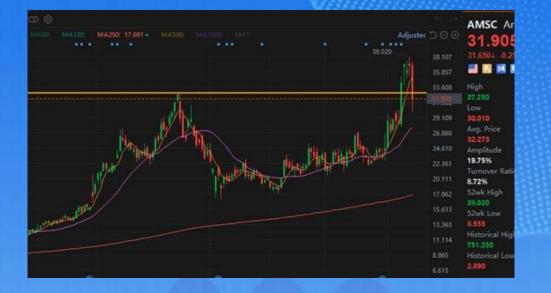

By comparison, although AMSC dropped by 12.95% yesterday, its ideal entry point was actually on November 11th, which was the second trading day

identified by the  $\alpha$ & $\beta$  trading strategy. If bought on that day, the short-term gain over the next three trading days would have reached 10%. Although it dropped yesterday and broke below the neckline, according to the rules, the pattern is only considered invalid if it closes below the neckline for four consecutive trading days.