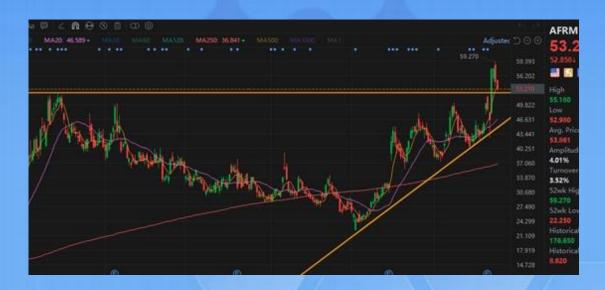

The buy point for AFRM was on November 12th. If bought at \$56 that day, it would have reached \$59 the next day, yielding a 5% profit. It's important to note that yesterday's drop just touched the neckline, and there is a good chance of a rebound today. This still reflects a typical performance within an uptrend.