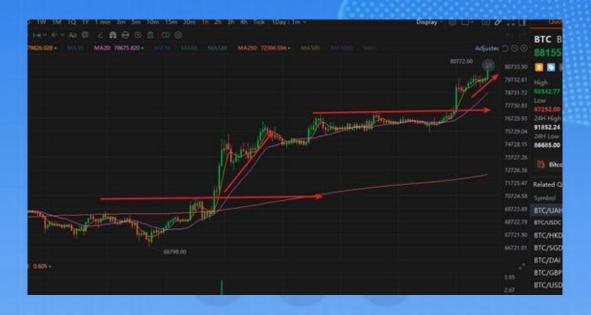

Compared to the stock market, the application of the  $\alpha$ & $\beta$  strategy in the crypto market is much simpler and more straightforward. With continuous positive news driving the market, the profit effects are gradually amplifying. As shown in the BTC/USDT 60-minute candlestick chart above, the trend is quite clear. With the support of pure technical analysis, the  $\alpha$ & $\beta$  strategy is more precise in the crypto market. Whether in a bear or bull market, as long as confirmation signals appear, the success rate remains very high.