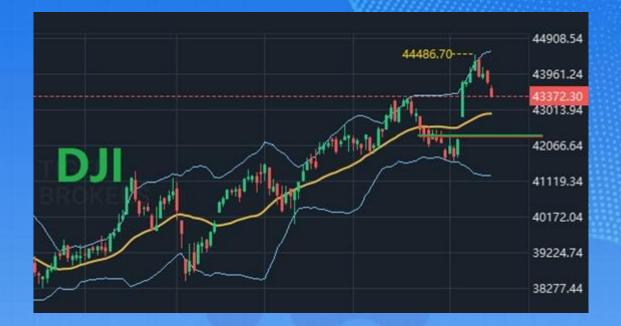

As shown in the figure, we've discussed last week, the gaps in the three major indices will inevitably be filled. Chair Powell's comments yesterday provided a logical reason for the market's decline.

For instance, in the case of the Dow Jones Industrial Average, the gap near 42,300 points is likely to be filled soon. Whether the market will fill this gap through a rapid drop or a gradual decline remains uncertain. However, it is clear that this gap could become an emotional pivot point, potentially offering a great buying opportunity.

By observing the Dow's 4hr candlestick chart, it's evident that every time the MACD forms a death cross at a high level, the market undergoes a correction. Today, the MACD has just confirmed a new death cross. Whether this will directly lead to the filling of the previous gap is worth our close attention.