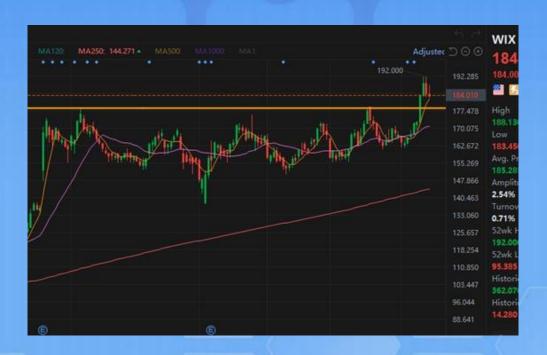

The buy point for WIX also appeared on November 12th, confirmed by the  $\alpha$ & $\beta$  strategy, and its movement was similar to AFRM's. If bought that day, it would have seen a nearly 4% return. Yesterday's close was near the \$184 buy point, still above the neckline, indicating that the uptrend remains strong.